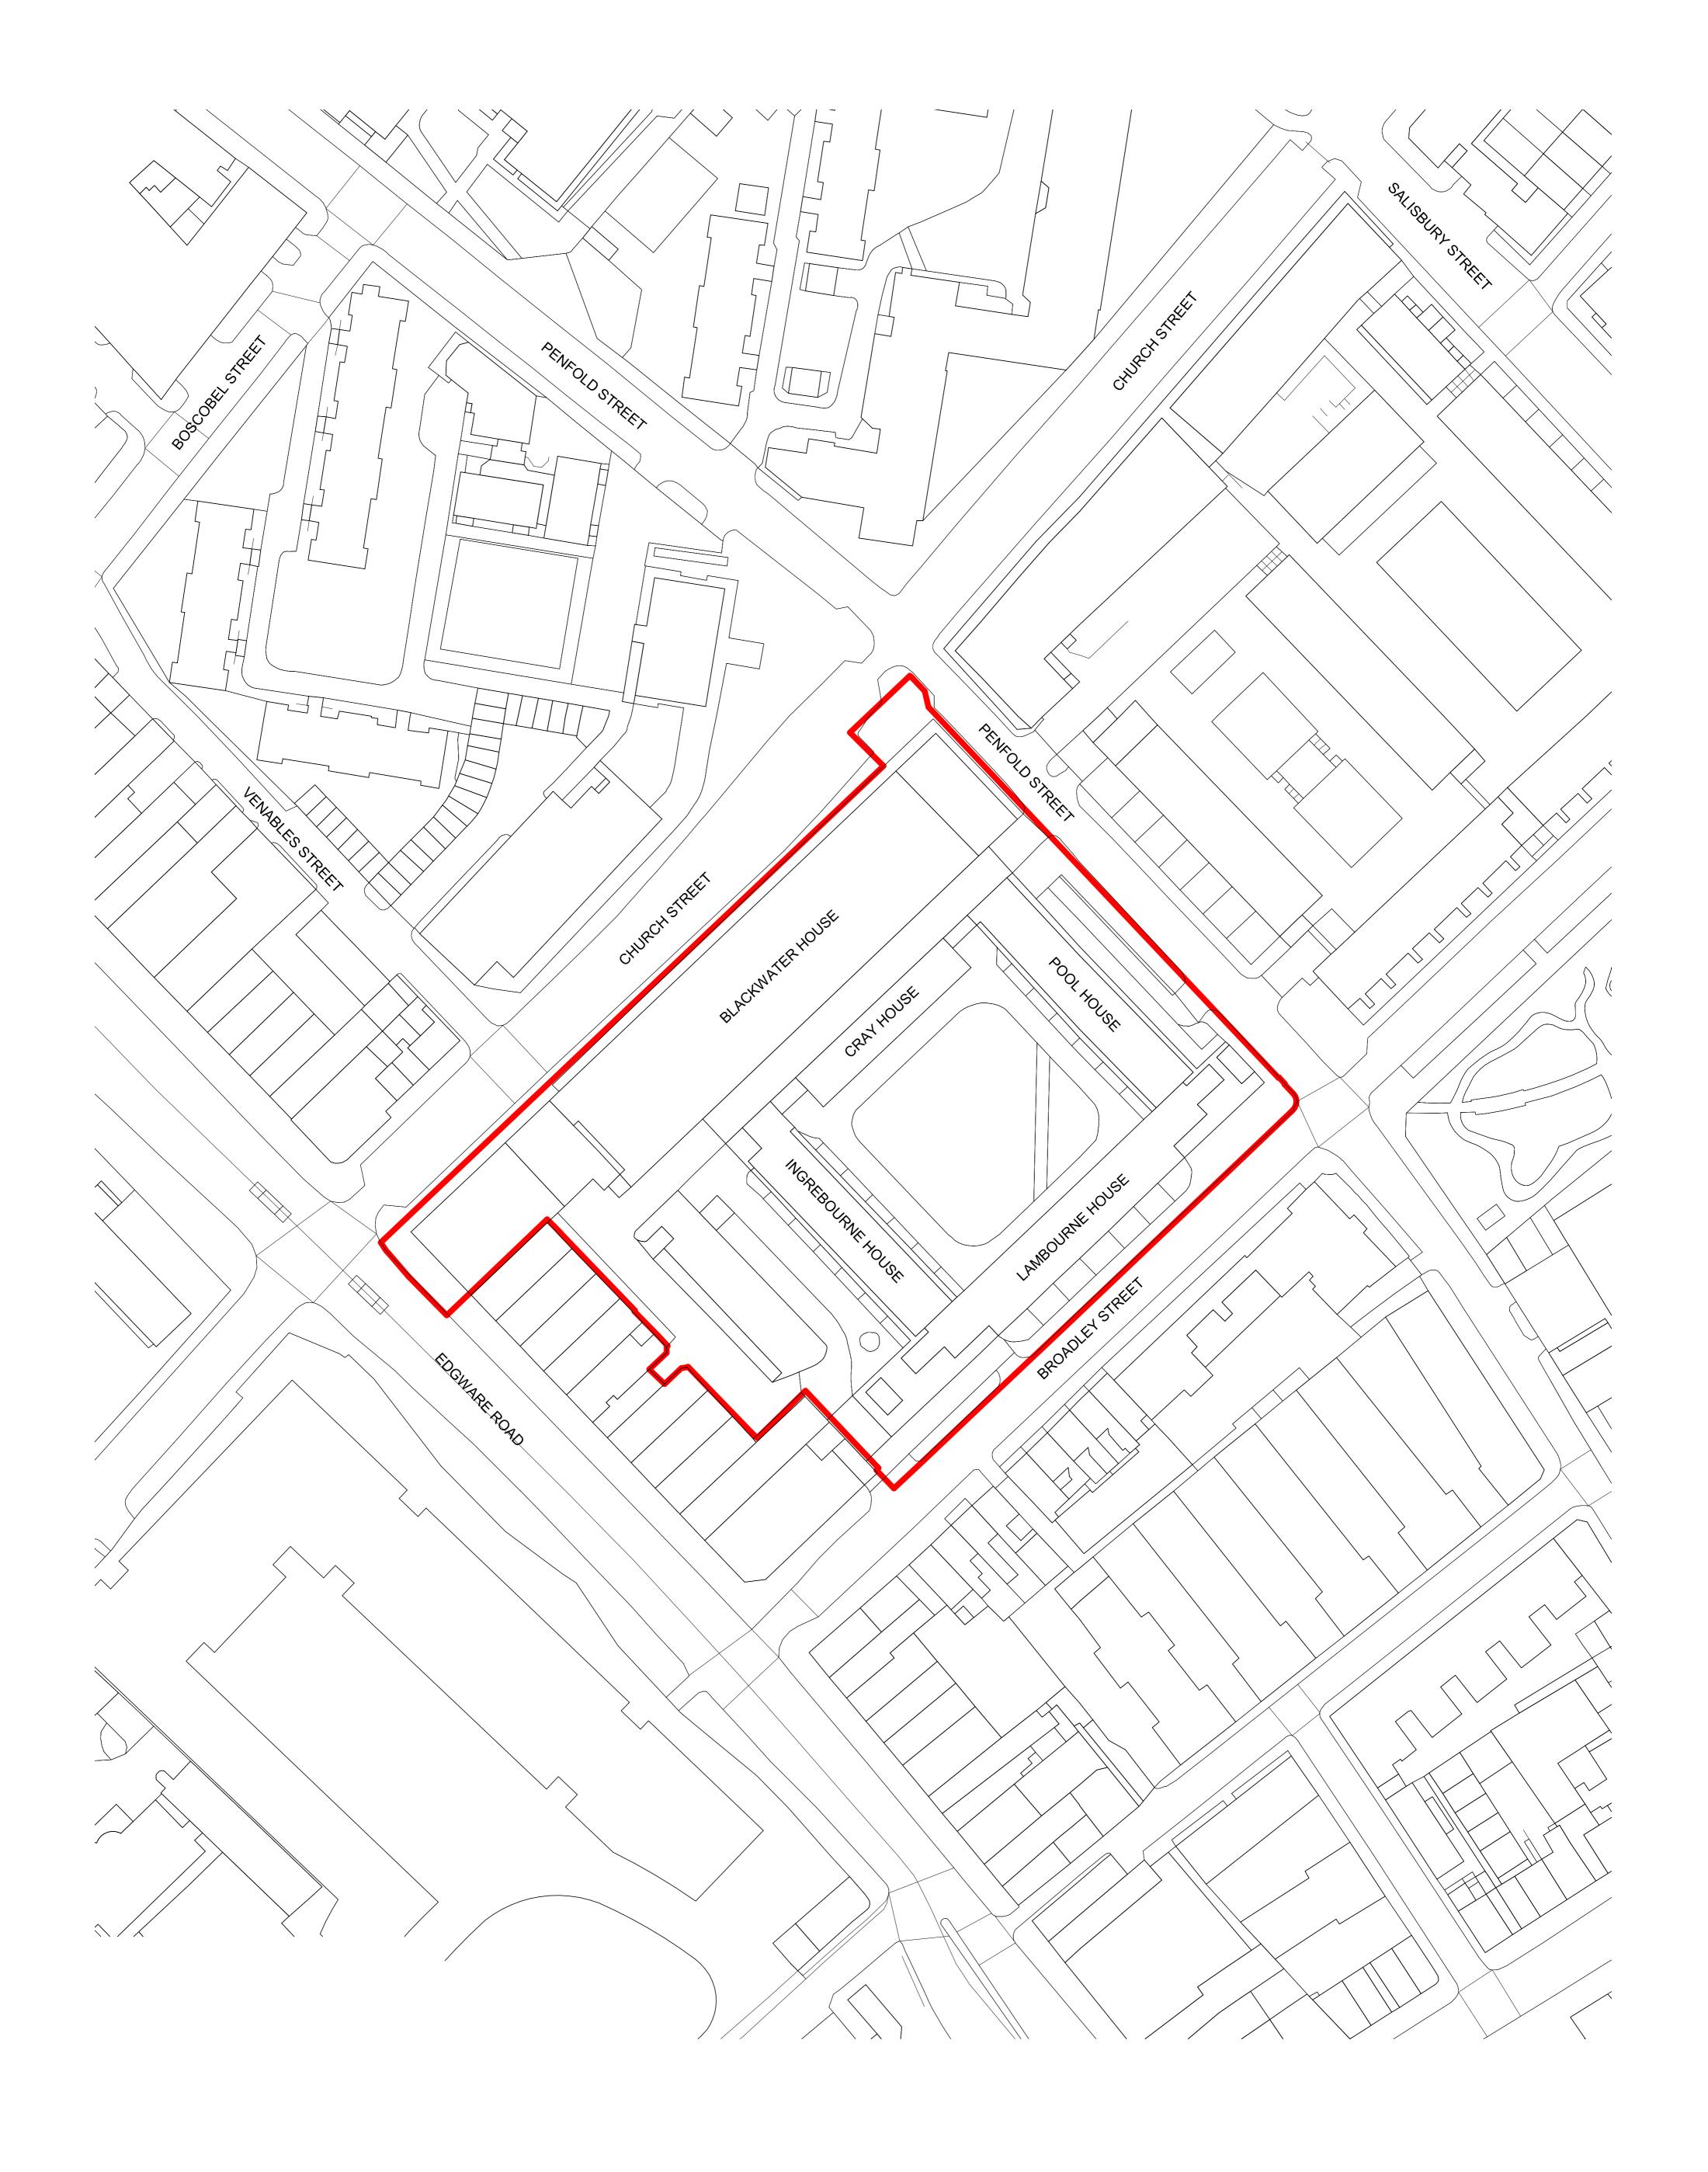

Title SITE A ORDER LAND

Date Drawn Checked Scale at A1

5/21 LI TM 1:500

BELL PHILLIPS ARCHITECTS

Unit 305, Metropolitan Wharf T
70 Wapping Wall E
London E1W 3SS W

T 020 7234 9330 E info@bellphillips.com W www.bellphillips.com

Status SKETCH

Drawing Number Revision

10527-BPA-SA-ZZ-DR-A-SK237